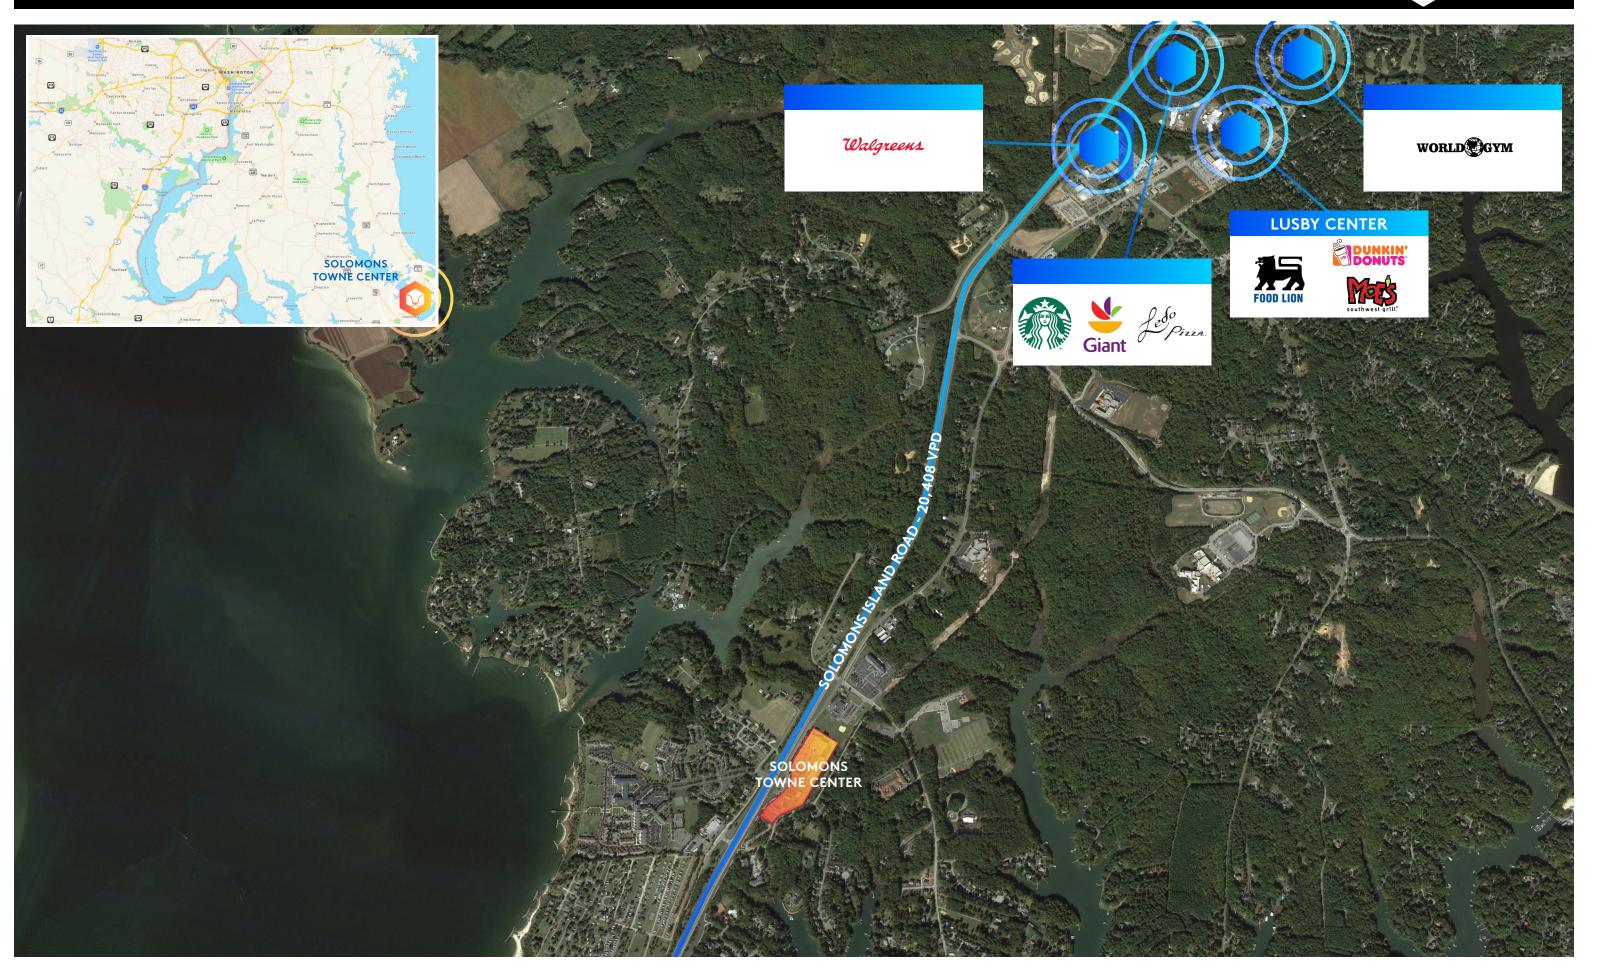

## LOCATION

Calvert County 13300-13410 H. G. Trueman Road Solomons, MD

#### TRAFFIC COUNT

20,408 vehicles on Solomons Island Road