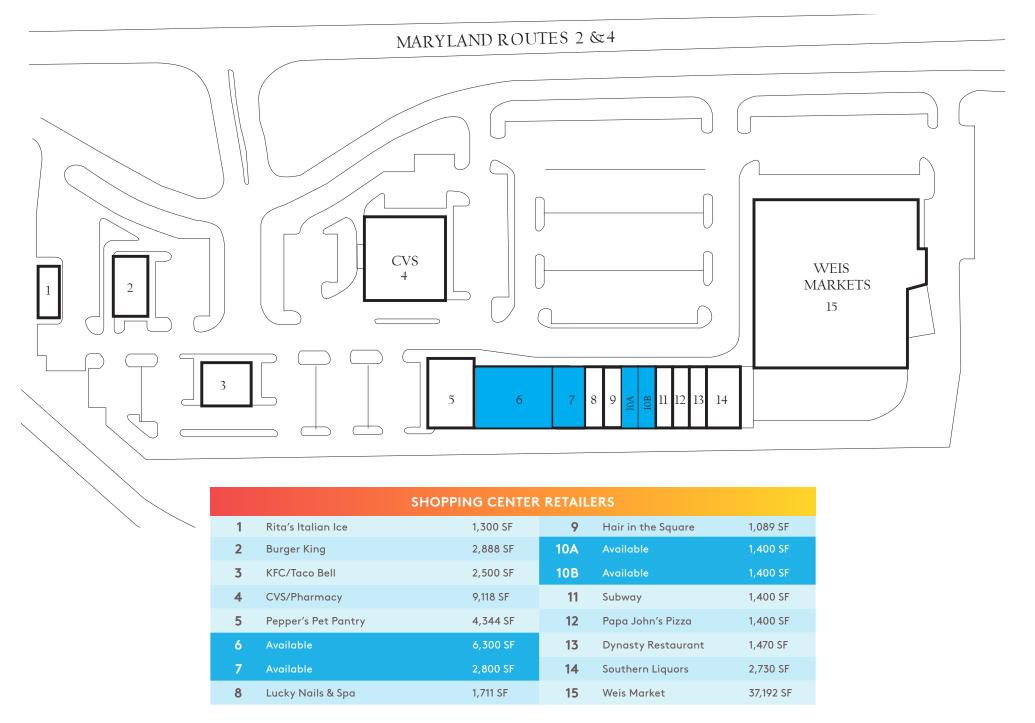

#### **SPACE AVAILABLE**

1,400 - 9,100 sq. ft. office/retail availability

### **GROSS LEASABLE AREA**

79,042 sq. ft.

#### **PROPERTY OVERVIEW**

Solomons Towne Centre is anchored by a 37,000 square foot Weis Markets, accompanied by a 9,000 square foot CVS/ Pharmacy. The shopping center is located just miles away from the U.S. Naval Recreation Center in Solomons, Maryland.

#### **CURRENT RETAILERS**

Weis Markets, Rita's Ice, CVS/Pharmacy, Subway, Burger King