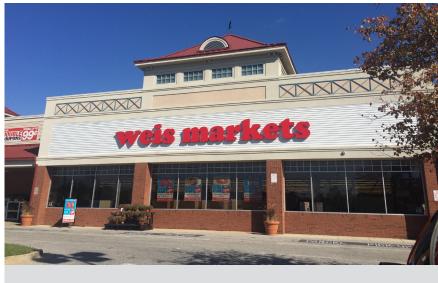

#### **PROPERTY OVERVIEW**

Solomons Towne Centre is anchored by a 37,000 square foot Weis Markets, accompanied by a 9,000 square foot CVS/ Pharmacy. The shopping center is located just miles away from the U.S. Naval Recreation Center in Solomons, Maryland.