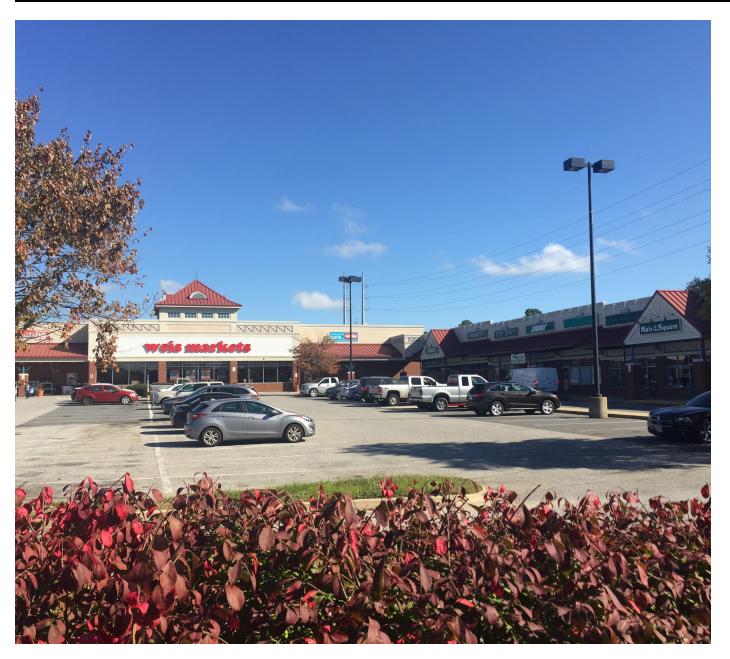

#### **PROPERTY OVERVIEW**

Solomons Towne Centre is anchored by a 37,000 square foot Weis Markets, accompanied by a 9,000 square foot CVS/ Pharmacy. The shopping center is located just miles away from the U.S. Naval Recreation Center in Solomons, Maryland.

#### **CURRENT RETAILERS**

Weis Markets, Rita's Ice, CVS/Pharmacy, Subway, Burger King