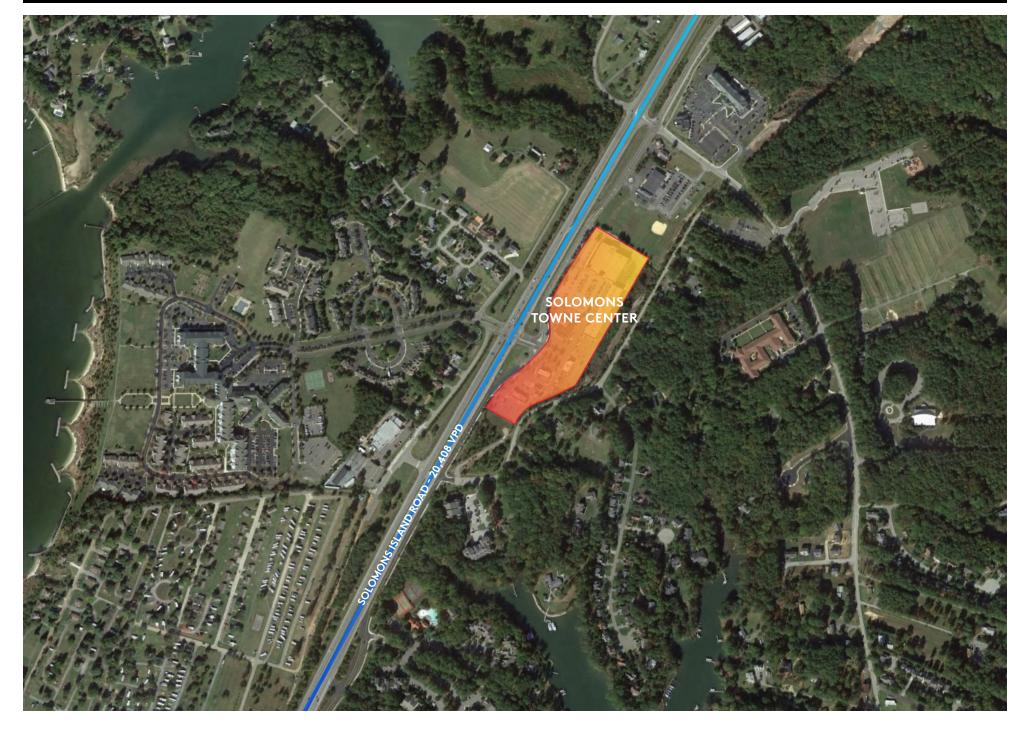

## LOCATION

Calvert County 13300-13410 H. G. Trueman Road Solomons, MD

#### TRAFFIC COUNT

20,408 vehicles on Solomons Island Road