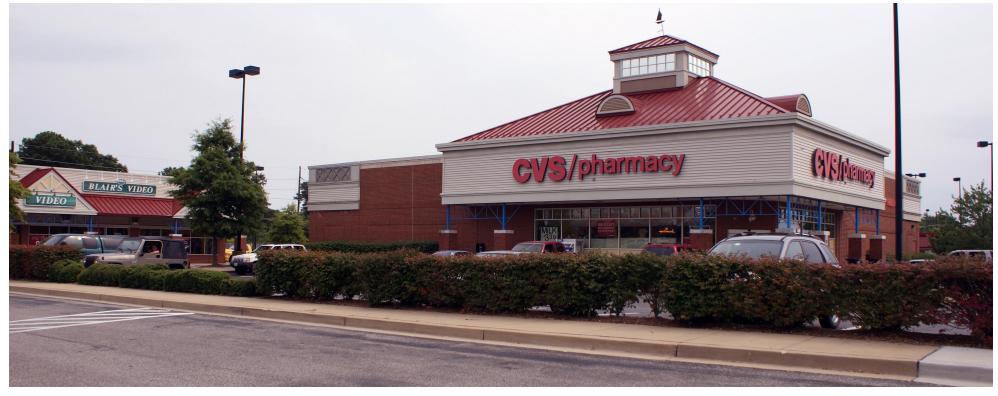

#### **PROPERTY OVERVIEW**

Solomons Towne Centre is anchored by a 37,000 square foot Weis Markets, accompanied by a 9,000 square foot CVS/ Pharmacy. The shopping center is located just miles away from the U.S. Naval Recreation Center in Solomons, Maryland.

#### **CURRENT RETAILERS**

Weis Markets, Rita's Ice, CVS/Pharmacy, Subway, Burger King