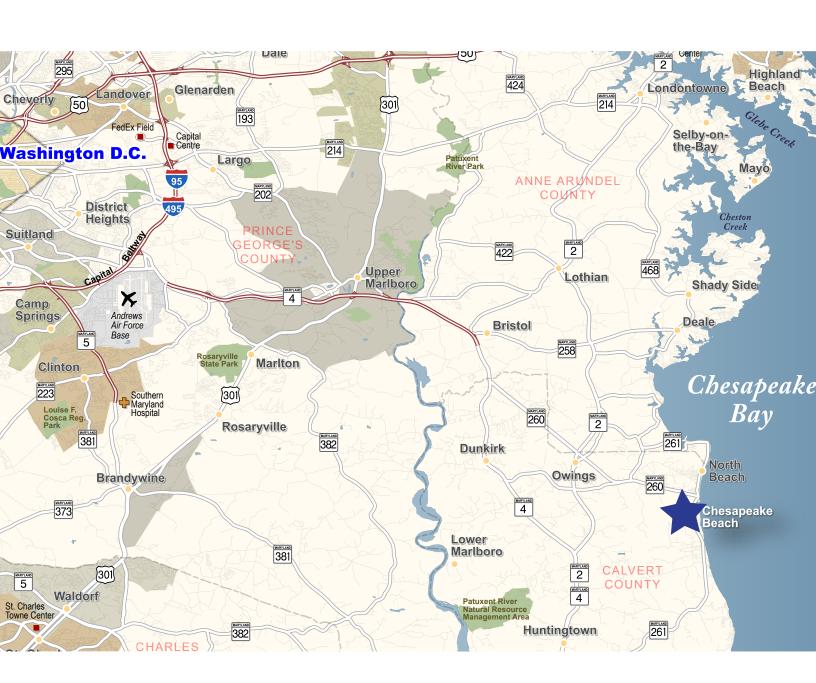

icles daily on Bayside Road

### CONTACT

Lindsey Davidson 240.333.3208 Idavidson@jbg.com John Mitchell 301.657.7336 jmitchell@jbg.com



### **SITE PLAN**



| 1 | PNC Bank     | 2,362 sf | 8    | Little Panda          | 1,314 sf  |
|---|--------------|----------|------|-----------------------|-----------|
| 2 | CVS Pharmacy | 6,646 sf | 9    | Roland's Supermarket  | 16,675 sf |
| 3 | Verizon      | 2,000 sf | 10   | Sizzles Tanning Salon | 2,440 sf  |
| 4 | McDonald's   | 2,000 sf | Seco | ond Level             |           |
| 5 | Subway       | 1,000 sf | 11   | Available             | 824 sf    |
| 6 | Post Office  | 4,555 sf | 12   | Available             | 594 sf    |
| 7 | Domino's     | 1,314 sf | 13   | Available             | 556 sf    |



### **AERIAL VIEW**





### **MAP**





### **GALLERY**