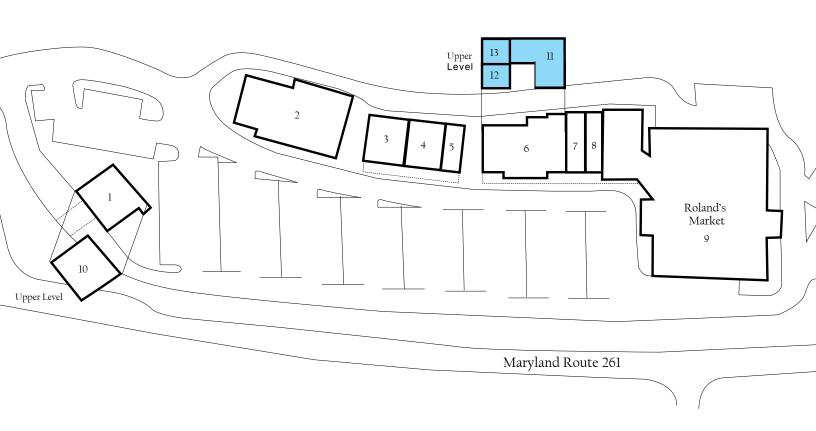

### **SITE PLAN**

| 1 | PNC Bank     | 2,362 sf | 8    | Little Panda          | 1,314 sf  |
|---|--------------|----------|------|-----------------------|-----------|
| 2 | CVS Pharmacy | 6,646 sf | 9    | Roland's Supermarket  | 16,675 sf |
| 3 | Verizon      | 2,000 sf | 10   | Sizzles Tanning Salon | 2,440 sf  |
| 4 | McDonald's   | 2,000 sf | Seco | ond Level             |           |
| 5 | Subway       | 1,000 sf | 11   | Available             | 824 sf    |
| 6 | Post Office  | 4,555 sf | 12   | Available             | 594 sf    |
| 7 | Domino's     | 1,314 sf | 13   | Available             | 556 sf    |