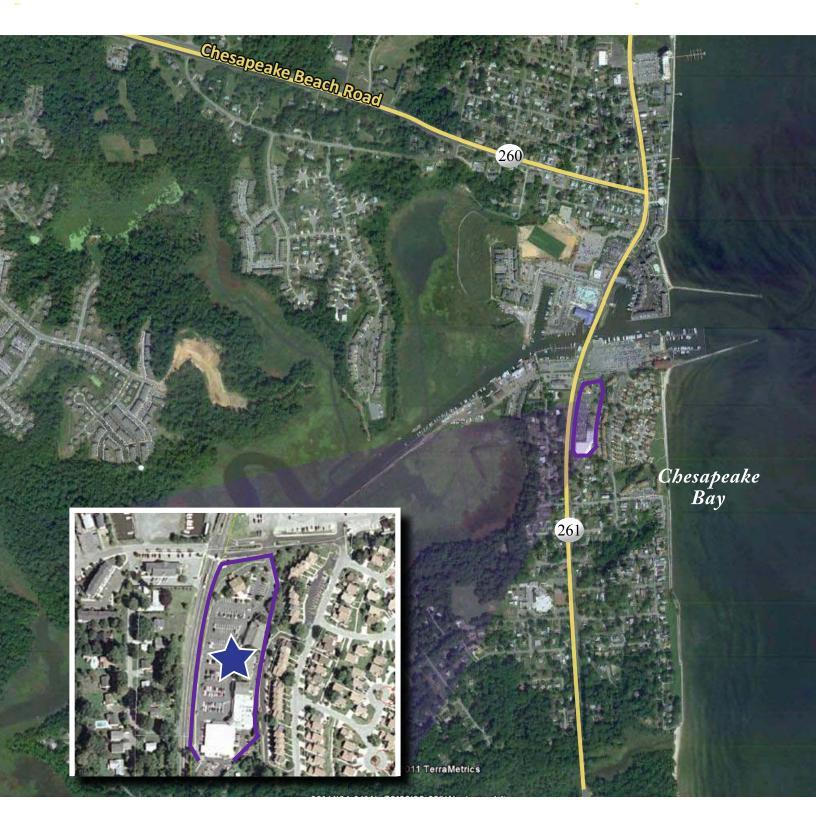

COUNT

15,580 vehicles daily on Bayside Road

### CONTACT

Lindsey Davidson 240.333.3208 Idavidson@jbg.com John Mitchell 301.657.7336 jmitchell@jbg.com



### **SITE PLAN**



| 1 | PNC Bank     | 2,362 sf | 8    | Little Panda          | 1,314 sf  |
|---|--------------|----------|------|-----------------------|-----------|
| 2 | CVS Pharmacy | 6,646 sf | 9    | Roland's Supermarket  | 16,675 sf |
| 3 | Verizon      | 2,000 sf | 10   | Sizzles Tanning Salon | 2,440 sf  |
| 4 | McDonald's   | 2,000 sf | Seco | ond Level             |           |
| 5 | Subway       | 1,000 sf | 11   | Available             | 824 sf    |
| 6 | Post Office  | 4,555 sf | 12   | Available             | 594 sf    |
| 7 | Domino's     | 1,314 sf | 13   | Available             | 556 sf    |



### **AERIAL VIEW**





### **MAP**





### **GALLERY**